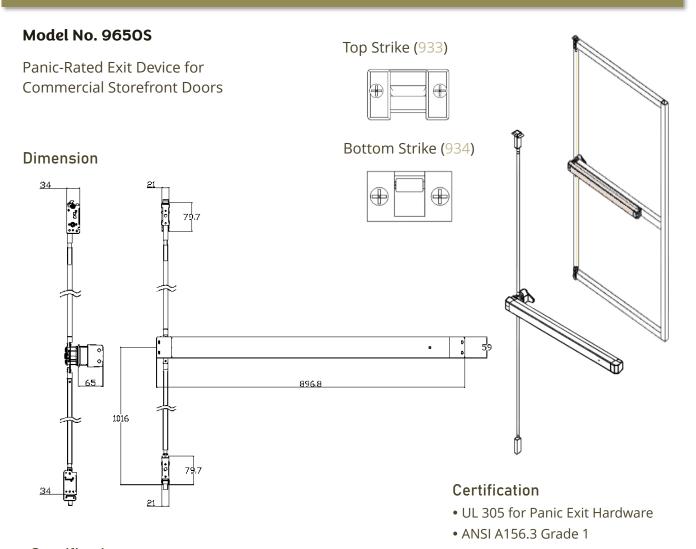

## **Specifications**

| Device Lengths                      | Short (36"): 35-1/4" (895mm)                                                                    |
|-------------------------------------|-------------------------------------------------------------------------------------------------|
| Door Widths                         | 36" - For 34-3/16" to 36" (868mm to 908mm) door size                                            |
| Minimum Stile Width                 | 2" (51mm)                                                                                       |
| Latch Bolt                          | 7/16" (10.7mm) throw, pullman latch design                                                      |
| Strike                              | Panic rated only Top - 933, Bottom – 934                                                        |
| Dogging Kit                         | Hex dogging only                                                                                |
|                                     |                                                                                                 |
| Mounting Fasteners                  | Machine screws furnished standard. Optional SNB are available for device. Order SNB separately. |
| Mounting Fasteners  Mounting Height |                                                                                                 |
|                                     | Optional SNB are available for device. Order SNB separately.                                    |