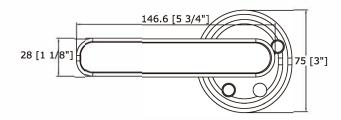

## **DIMENSIONS**

Dimensions in [] are inches

Fingerprint

NFC

Key

Password

Patented

USB Type C