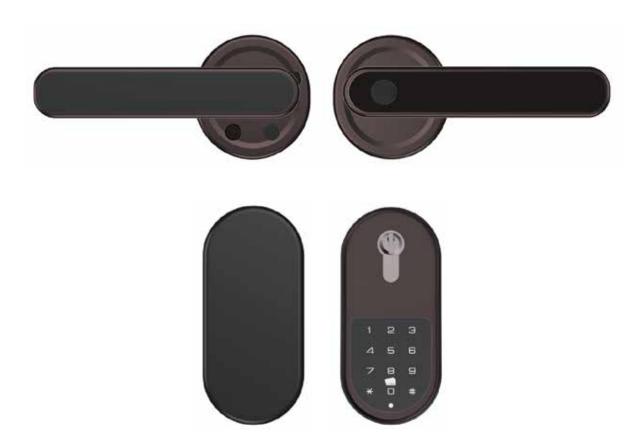

## SMART EUROPEAN MORTISE LOCK with Sectional Trim

**TM5200** 

Introducing the TM5200 smart lock, where practicality meets security. The exterior design of TM5200 boasts an alloy composition seamlessly integrated with fire-resistant materials, cultivating a straightforward and robust aesthetic. Engineered for simplicity, this smart lock prioritizes ease of use, ensuring a swift and uncomplicated escape when needed. While foregoing extravagant elegance, the TM5200 focuses on providing a reliable and functional solution for your security needs, seamlessly integrating technology with the peace of mind that comes from a straightforward, dependable design.

## TRIM FEATURES & SPECIFICATIONS

| FEATURES                                                                                                        | SPECIFICATIONS    |                                                 |
|-----------------------------------------------------------------------------------------------------------------|-------------------|-------------------------------------------------|
| Multi-mode opening options:  Card/Fob: 100 RFID cards Fingerprint: 100 Fingerprints Key Password: 100 Passwords | Install condition | Door thickness 60-100mm                         |
|                                                                                                                 | Card/Fob          | MIFARE Technology                               |
|                                                                                                                 | Fingerprint       | Optical Capacitive<br>Response Time<0.5 seconds |
|                                                                                                                 | Emergency Key     | Mechanical key override                         |
| Emergency power interface:<br>USB Type-C                                                                        | Voltage           | 1.5V AA 4 alkaline batteries                    |
| Lift lever up locking feature                                                                                   | Emergency Power   | USB Type-C convenient emergency charging port   |