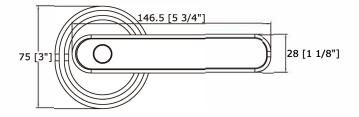

## **DIMENSIONS**

Dimensions in [] are inches

Fingerprint

NFC

Key

Password

Patented

USB Type C