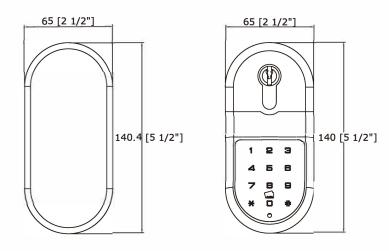

## **DIMENSIONS**

Dimensions in [] are inches

Fingerprint

NFC

Key

Password

Patented

USB Type C