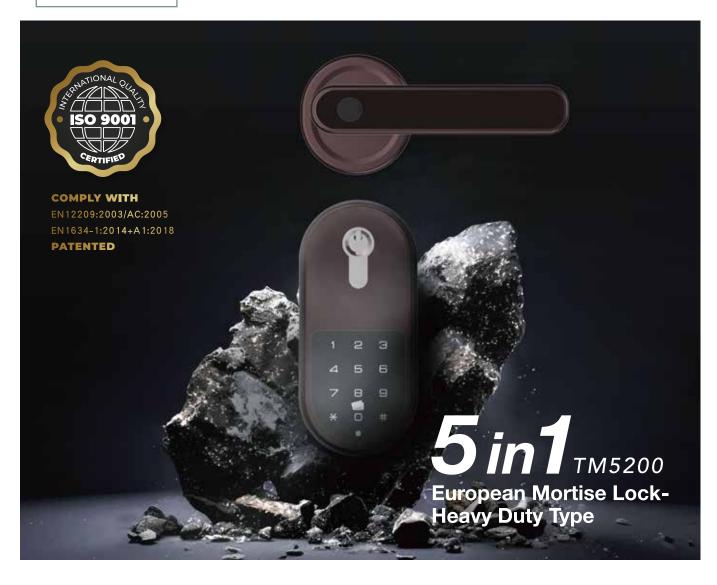

## SMART EUROPEAN MORTISE LOCK with Sectional Trim

**TM5200** 

Introducing the TM5200 smart lock, where practicality meets security. The exterior design of TM5200 boasts an alloy composition seamlessly integrated with fire-resistant materials, cultivating a straightforward and robust aesthetic. Engineered for simplicity, this smart lock prioritizes ease of use, ensuring a swift and uncomplicated escape when needed. While foregoing extravagant elegance, the TM5200 focuses on providing a reliable and functional solution for your security needs, seamlessly integrating technology with the peace of mind that comes from a straightforward, dependable design.