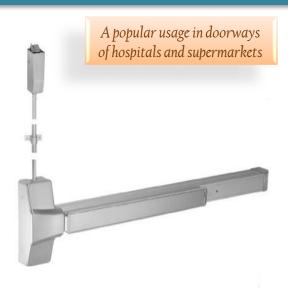

### LESS BOTTOM ROD SVR EXIT DEVICE

\*Fire-rated LBR devices must be used with a UL-listed fire latch bolt. See page 30.

#### Model No. LBR8630 & LBR8830

LBR8630S/LBR8830S:

Panic-Rated Less Bottom Rod SVR Exit Devices

• LBR8630F/LBR8830F:

Fire-Rated Less Bottom Rod SVR Exit Devices

### **Applications**

- Panic-rated devices are suitable for all single and double door types.
- Fire-rated devices are for UL listed fire-labeled pairs of steel doors up to 8'x8' (2438mm x 2438mm). Specify if door height exceeds 8' (2438mm) when ordering.

# **Specifications**

| •                   |                                                                                                                                                                                                                    |
|---------------------|--------------------------------------------------------------------------------------------------------------------------------------------------------------------------------------------------------------------|
| Device Lengths      | Short (36"): 33-5/32" (842mm) ; Long (48"): 45-1/8" (1146mm)                                                                                                                                                       |
| Door Widths         | 36" - For 29" to 36" (736mm to 914mm) door size<br>48" - For 33" to 48" (838mm to 1219mm) door size                                                                                                                |
| Minimum Stile Width | 4-1/4" (107mm)                                                                                                                                                                                                     |
| Latch Bolts         | Top latch - 5/8" (16mm) throw, can be automatically deadlocked                                                                                                                                                     |
| Strikes             | Top - 812 (panic), 822 (fire)                                                                                                                                                                                      |
| Dogging Kit         | Panic device - Hex key dogging standard (RD)  Fire device - No mechanical dogging (ND)                                                                                                                             |
| Dogging Options     | Cylinder Dogging (CD), Less Dogging (LD)                                                                                                                                                                           |
| Mounting Fasteners  | Panic device - Machine screws furnished as standard SNB furnished for the top & bottom latches Fire device - Sex nuts and bolts (SNB) supplied as standard For wood doors - SNB are required; order SNB separately |
| Mounting Height     | From finished floor to device centerline – 40 inches (1016mm) standard                                                                                                                                             |
| Door Opening Height | Standard door height is 7 ft (2134mm), and 8 ft (2438mm) is also available                                                                                                                                         |
| Vertical Rods       | Rods - 1/2" (13mm) diameter tubular with guides Top rod - two pieces, fits 7' or 8' door heights                                                                                                                   |