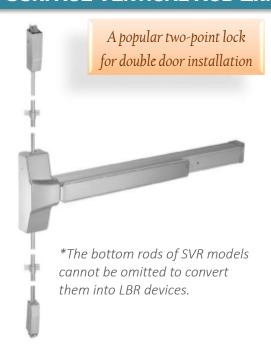

### SURFACE VERTICAL ROD EXIT DEVICE

#### Model No. 8630 & 8830

- 8630S/8830S : Panic-Rated SVR Exit Device
- 8630F/8830F : Fire-Rated SVR Exit Device

#### **Applications**

- Panic-rated SVR exit devices are suitable for all types of single and double doors.
- Fire-rated devices are for UL listed fire-labeled pairs of steel doors up to 8'x8' (2438mm x 2438mm).
   Specify if door height exceeds 8' (2438mm) when ordering.

# **Specifications**

| Device Lengths      | Short (36"): 33-5/32" (842mm) ; Long (48"): 45-1/8" (1146mm)                                                                                                                                                       |
|---------------------|--------------------------------------------------------------------------------------------------------------------------------------------------------------------------------------------------------------------|
| Door Widths         | 36" - For 29" to 36" (736mm to 914mm) door size<br>48" - For 33" to 48" (838mm to 1219mm) door size                                                                                                                |
| Minimum Stile Width | 4-1/4" (107mm)                                                                                                                                                                                                     |
| Latch Bolts         | Top latch - 5/8" (16mm) throw, can be automatically deadlocked Bottom latch - 5/8" (16mm) throw, held in retracted position during door swing                                                                      |
| Strikes             | Top - 812 (panic), 822 (fire); Bottom - 815 (panic), 825 (fire)                                                                                                                                                    |
| Dogging Kit         | Panic device - Hex key dogging standard (RD) Fire device - No mechanical dogging (ND)                                                                                                                              |
| Dogging Options     | Cylinder Dogging (CD), Less Dogging (LD)                                                                                                                                                                           |
| Mounting Fasteners  | Panic device - Machine screws furnished as standard SNB furnished for the top & bottom latches Fire device - Sex nuts and bolts (SNB) supplied as standard For wood doors - SNB are required; order SNB separately |
| Mounting Height     | From finished floor to device centerline – 40 inches (1016mm) standard                                                                                                                                             |
| Door Opening Height | Standard door height is 7 ft (2134mm), and 8 ft (2438mm) is also available                                                                                                                                         |
| Vertical Rods       | Rods - 1/2" (13mm) diameter tubular with guides Top rod - two pieces, fits 7' or 8' door heights Bottom rod - single piece, 31-1/4" (794mm) in length                                                              |