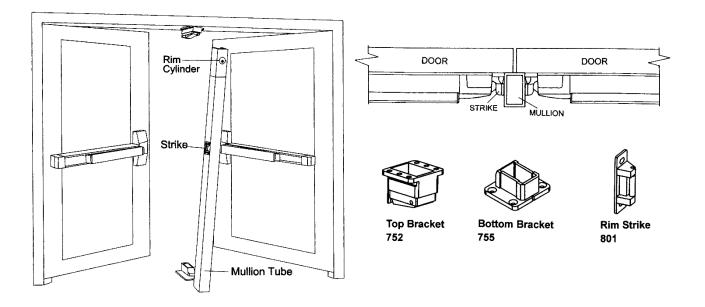

### **KEY REMOVABLE MULLIONS**

7000 Series keyed removable mullions work with 5000 & 8000 Series rim exit devices on non-fire-rated door pairs. The mullions secure double doors through rim devices and can be quickly removed via rim cylinder for unobstructed passage of large items. They automatically lock upon reinstallation without a key. Package includes brackets, tube, and shims (rim cylinder sold separately). Fire-rated models are UL certified.

### **Model No. 7100**

Non-fire rated keyed removable mullion for use with panic-rated exit devices on non-fire pairs of doors.

#### Specifications

| Mullion Tube   | 2" (51mm) wide x 3" (76mm) deep, with 1/8" (3mm) wall thickness, 11-gauge steel tube.                                                                                                                                                                                               |
|----------------|-------------------------------------------------------------------------------------------------------------------------------------------------------------------------------------------------------------------------------------------------------------------------------------|
| Mullion Size   | Available in 7' (2134mm), 8' (2438mm), and 10' (3048mm)<br>*Mullion can be field cut to required length.                                                                                                                                                                            |
| Rim Cylinder   | No. 426 – 1-1/4" solid brass 6-pin rim cylinder<br>No. 308 – Interchangeable core                                                                                                                                                                                                   |
| Top Bracket    | Stainless Steel. Key operation allows quick mullion removal. Mullion can be easily locked into top bracket without using key.                                                                                                                                                       |
| Bottom Bracket | Steel. Secured with 4 hex bolts and stainless steel anchors.                                                                                                                                                                                                                        |
| Shims          | 1/2" (13mm) and 5/8" (16mm) shims included.                                                                                                                                                                                                                                         |
| Fasteners      | Each mullion includes:<br>2 Flat head machine screws, #5/16"-18P x 1-1/2", zinc-plated steel<br>4 Flat head machine screws, #5/16"-18P x 5/8", zinc-plated steel<br>4 Hex head machine screws, #5/16"-18P x 1-1/2, black steel<br>4 Expansion anchors, 5/16-18P, non-ferrous alloy. |
| Strike         | Use two (2) standard rim strikes (801), not included.                                                                                                                                                                                                                               |
|                |                                                                                                                                                                                                                                                                                     |
| Finish         | Available in gray or black powder coating.                                                                                                                                                                                                                                          |