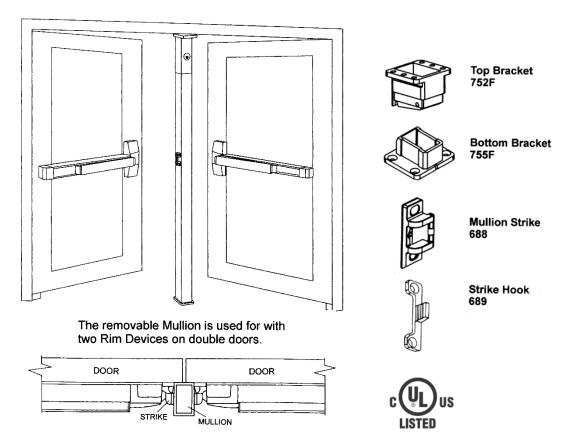

### **Model No. 7200**

Fire-rated keyed removable mullion for use with fire-rated rim exit devices on fire-rated pairs of doors.

### Specifications

| Mullion Tube   | 2" (51mm) wide x 3" (76mm) deep, with 1/8" (3mm) wall thickness, 11-gauge steel tube.                                                                                                                                                                                    |
|----------------|--------------------------------------------------------------------------------------------------------------------------------------------------------------------------------------------------------------------------------------------------------------------------|
| Mullion Size   | Available in 7' (2134mm), 8' (2438mm), and 10' (3048mm)<br>*Mullion can be field cut to required length.                                                                                                                                                                 |
| Rim Cylinder   | No. 426 – 1-1/4" solid brass 6-pin rim cylinder<br>No. 308 – Interchangeable core                                                                                                                                                                                        |
| Top Bracket    | Stainless Steel. Key operation allows quick mullion removal. Mullion can be easily locked into top bracket without using key.                                                                                                                                            |
| Bottom Bracket | Steel. Secured with 4 hex bolts and stainless steel anchors.                                                                                                                                                                                                             |
| Shims          | 1/2" (13mm) and 5/8" (16mm) shims included.                                                                                                                                                                                                                              |
| Fasteners      | Each mullion includes:<br>2 Flat head machine screws, #5/16"-18P x 1-1/2", stainless steel<br>4 Flat head machine screws, #5/16"-18P x 5/8", stainless steel<br>4 Hex head machine screws, #5/16"-18P x 1-1/4", stainless steel<br>4 Expansion anchors, 5/16-18P, steel. |
| Strike         | Use two (2) standard rim strikes (801), not included.                                                                                                                                                                                                                    |
| El a la b      | Available in gray or black powder coating.                                                                                                                                                                                                                               |
| Finish         | Available in gray of black powder coating.                                                                                                                                                                                                                               |